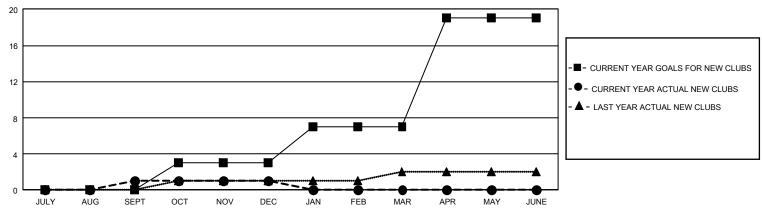

## GAT MONTHLY MEMBERSHIP PROGRESS REPORT Results

GMT Constitutional Area 4, Group A

REPORT DOES NOT INCLUDE CLUBS IN UNDISTRICTED AREAS.

| Clubs                 |               |           |               | Members               |                          |                         |                                                    |
|-----------------------|---------------|-----------|---------------|-----------------------|--------------------------|-------------------------|----------------------------------------------------|
| RESULTS FOR 2023-2024 |               |           |               | RESULTS FOR 2023-2024 |                          |                         |                                                    |
| QUARTER               | NEW CLUB GOAL | NEW CLUBS | DROPPED CLUBS | QUARTER               | EMBER GROWTH NET<br>GOAL | MEMBER GROWTH<br>ACTUAL | DROPPED MEMBERS<br>ACTUAL (including<br>transfers) |
| JULY/AUG/SEPT         | - 0           | 1         | 9             | JULY/AUG/SEPT         | 198                      | 195                     | 355                                                |
| OCT/NOV/DEC           | 9             | 0         | 3             | OCT/NOV/DEC           | 199                      | 302                     | 490                                                |
| JAN/FEB/MAR           | 12            | 0         | 0             | JAN/FEB/MAR           | 262                      | 0                       | 0                                                  |
| APR/MAY/JUNE          | 36            | 0         | 0             | APR/MAY/JUNE          | 300                      | 0                       | 0                                                  |