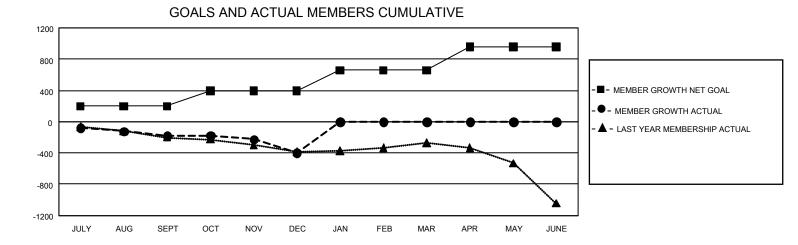

## GAT MONTHLY MEMBERSHIP PROGRESS REPORT Results

GMT Constitutional Area 4, Group A

REPORT DOES NOT INCLUDE CLUBS IN UNDISTRICTED AREAS.

| Clubs                 |               |           |               | Members               |                          |                         |                                                    |
|-----------------------|---------------|-----------|---------------|-----------------------|--------------------------|-------------------------|----------------------------------------------------|
| RESULTS FOR 2023-2024 |               |           |               | RESULTS FOR 2023-2024 |                          |                         |                                                    |
| QUARTER               | NEW CLUB GOAL | NEW CLUBS | DROPPED CLUBS | QUARTER               | EMBER GROWTH NET<br>GOAL | MEMBER GROWTH<br>ACTUAL | DROPPED MEMBERS<br>ACTUAL (including<br>transfers) |
| JULY/AUG/SEPT         | - 0           | 1         | 9             | JULY/AUG/SEPT         | 198                      | 195                     | 355                                                |
| OCT/NOV/DEC           | 9             | 0         | 3             | OCT/NOV/DEC           | 199                      | 302                     | 490                                                |
| JAN/FEB/MAR           | 12            | 0         | 0             | JAN/FEB/MAR           | 262                      | 0                       | 0                                                  |
| APR/MAY/JUNE          | 36            | 0         | 0             | APR/MAY/JUNE          | 300                      | 0                       | 0                                                  |